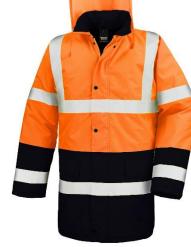

## **MOTORWAY 2-TONE SAFETY COAT**

| Wash Instruction:               |             | Colours:<br>FLUORESCENT YELLOW/BLACK (394/BLK)<br>FLUORESCENT ORANGE/BLACK (811/BLK) |  |  |
|---------------------------------|-------------|--------------------------------------------------------------------------------------|--|--|
| Decoration Access: Back hem zip |             | Decoration Type: transfer, print & embroidery                                        |  |  |
| Carton Qtv: 10                  | Pack Otv: 5 | SKU · 6                                                                              |  |  |