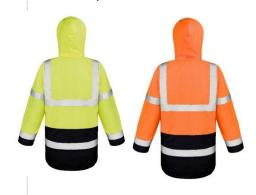

## **MOTORWAY 2-TONE SAFETY COAT**

## Assured weather protection long coat with visibility and value

Origin: China Commodity Code: 6201930000

Fabric -

Outer: 300D PU coated Oxford 100%

Filling: 160g/m<sup>2</sup> 100% polyester Lining: 190T diamond quilted 100%

Polyester

Tech:

EN ISO 20471:2013+A1-2016 - Class 3 RIS-3279-TOM - Class 3 (ORANGE ONLY)

EN343 WATERPROOF 1000mm, WINDPROOF

Features:

- Stud closing storm flap
- Diamond quilted lining
- Fully taped seams
- Stand up collar
- Inside pocket

| Wash Instruction:               |             | Colours:<br>FLUORESCENT YELLOW/BLACK (394/BLK)<br>FLUORESCENT ORANGE/BLACK (811/BLK) |  |  |
|---------------------------------|-------------|--------------------------------------------------------------------------------------|--|--|
| Decoration Access: Back hem zip |             | Decoration Type: transfer, print & embroidery                                        |  |  |
| Carton Qtv: 10                  | Pack Otv: 5 | SKU · 6                                                                              |  |  |