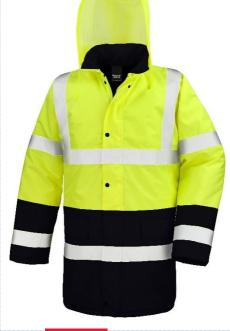

## **MOTORWAY 2-TONE SAFETY COAT**

## Assured weather protection long coat with visibility and value

Origin: China Commodity Code: 6201930000

Fabric -

Outer: 300D PU coated Oxford 100%

Filling: 160g/m<sup>2</sup> 100% polyester Lining: 190T diamond quilted 100%

Polyester

Tech:

EN ISO 20471:2013+A1-2016 - Class 3 RIS-3279-TOM - Class 3 (ORANGE ONLY)

EN343 WATERPROOF 1000mm, WINDPROOF

Features:

- Stud closing storm flap
- Diamond quilted lining
- Fully taped seams
- Stand up collar
- Inside pocket

USP:

**OEKO-TEX®** STANDARD 100

- Dark lower panel masks grime
- Ready to brand tag-free
- CORE value range

| Sizes | S  | M  | L  | XL | 2XL | 3XL |
|-------|----|----|----|----|-----|-----|
| UK    | 38 | 41 | 44 | 47 | 50  | 53  |
| EU    | 48 | 50 | 54 | 56 | 60  | 64  |