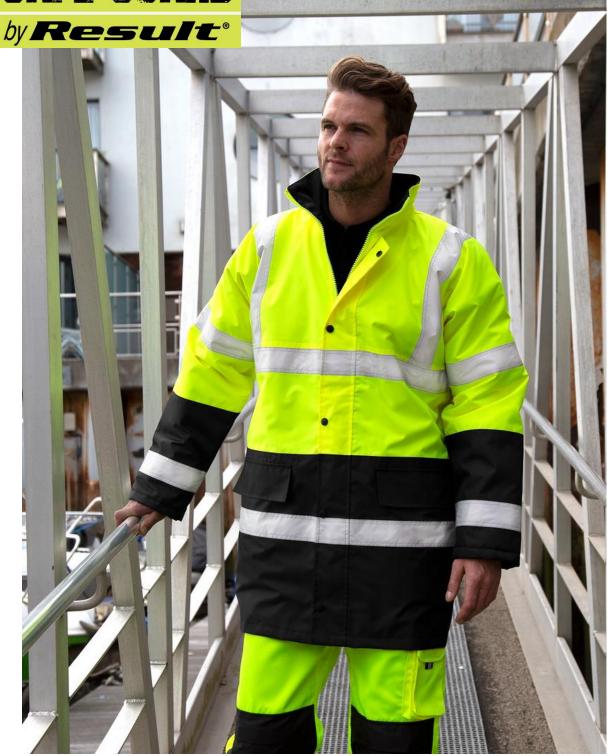

## **MOTORWAY 2-TONE SAFETY COAT**

Polyester

Tech:

EN ISO 20471:2013+A1-2016 - Class 3 RIS-3279-TOM - Class 3 (ORANGE ONLY)

EN343 WATERPROOF 1000mm, WINDPROOF

Features:

- Stud closing storm flap
- Diamond quilted lining
- Fully taped seams
- Stand up collar
- Inside pocket

USP:

**OEKO-TEX®** STANDARD 100

- Dark lower panel masks grime
- Ready to brand tag-free
- CORE value range

| Sizes | S  | M  | L  | XL | 2XL | 3XL |
|-------|----|----|----|----|-----|-----|
| UK    | 38 | 41 | 44 | 47 | 50  | 53  |
| EU    | 48 | 50 | 54 | 56 | 60  | 64  |